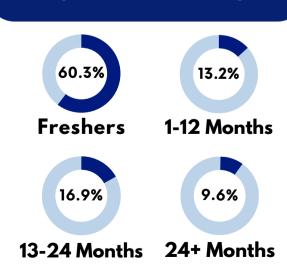

cruiters for their steadfast support.

MDIM remains steadfast in strengthening existing connections with business partners while exploring new opportunities across diverse industries. The final placements for the PGDM class of 2022–24 have been outstanding, marked by an increase in both new recruiters and participating brands.

This accomplishment is a testament to the relentless efforts of our Senior Placement Committee members and the collaborative spirit of our talented group. Without their hard work and cooperation, this milestone would not have been attainable. These collective endeavors underscore our unwavering dedication to our motto of developing thought leaders and change agents, and we take pride in witnessing the MDIM flag soaring high.









### **BATCH DEMOGRAPHICS**













### **PLACEMENT HIGHLIGHTS**



The placement season saw participation from a total of 98 recruiters in various domains such as Strategy, Finance, Marketing, Human Resources, and Supply Chain & Operations.

Final Placements for the academic year 2022-24 have once again affirmed the faith of the industry in the students of MDIM. The students of MDIM also received PPOs & PPIs from various reputed companies across different domains. We are extremely obliged to all our stakeholders including our honorable Acting Director, Prof. (Dr.) Debasis Chanda, PhD., faculty members, alumni students, staffs for ensuring record-breaking placement figures.



### **SECTOR WISE BREAKDOWN**



The placement season of 2022-24 witnessed a diversity of recruiters across BFSI, IT, FMCG, MANUFACTURING, CON