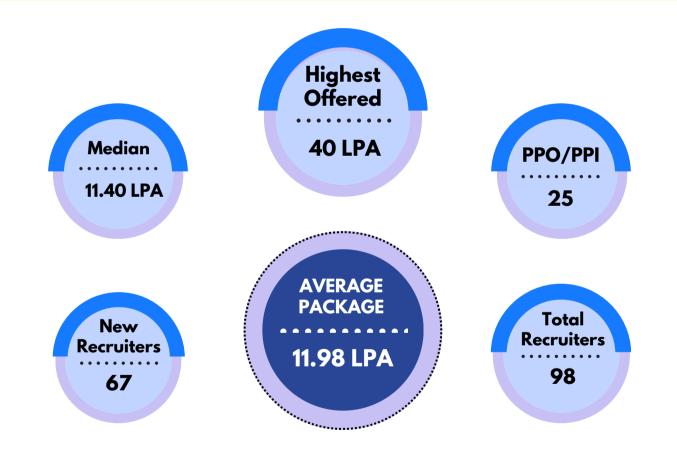

### **PLACEMENT HIGHLIGHTS**

The placement season saw participation from a total of 98 recruiters in various domains such as Strategy, Finance, Marketing, Human Resources, and Supply Chain & Operations.

Final Placements for the academic year 2022-24 have once again affirmed the faith of the industry in the students of MDIM. The students of MDIM also received PPOs & PPIs from various reputed companies across different domains. We are extremely obliged to all our stakeholders including our honorable Acting Director, Prof. (Dr.) Debasis Chanda, PhD., faculty members, alumni students, staffs for ensuring record-breaking placement figures.