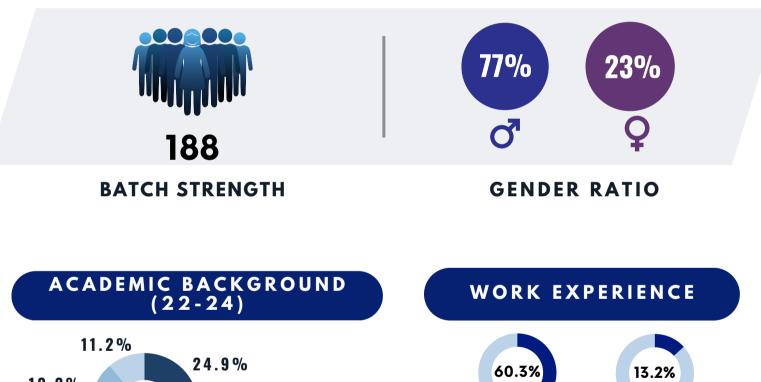

d recruiters for their steadfast support.

MDIM remains steadfast in strengthening existing connections with business partners while exploring new opportunities across diverse industries. The final placements for the PGDM class of 2022–24 have been outstanding, marked by an increase in both new recruiters and participating brands.

This accomplishment is a testament to the relentless efforts of our Senior Placement Committee members and the collaborative spirit of our talented group. Without their hard work and cooperation, this milestone would not have been attainable. These collective endeavors underscore our unwavering dedication to our motto of developing thought leaders and change agents, and we take pride in witnessing the MDIM flag soaring high.









### **BATCH DEMOGRAPHICS**













### **PLACEMENT HIGHLIGHTS**



The placement season saw participation from a total of 98 recruiters in various domains such as Strategy, Finance, Marketing, Human Resources, and Supply Chain & Operations.

Final Placements for the academic year 2022-24 have once again affirmed the faith of the industry in the students of MDIM. The students of MDIM also received PPOs & PPIs from various reputed companies across different domains. We are extremely obliged to all our stakeholders including our honorable Acting Director, Prof. (Dr.) Debasis Chanda, PhD., faculty members, alumni students, staffs for ensuring record-breaking placement figures.



### **SECTOR WISE BREAKDOWN**



The placement season of 2022-24 witnessed a diversity of recruiters across BFSI, IT, FMCG, MANUFACTURING,