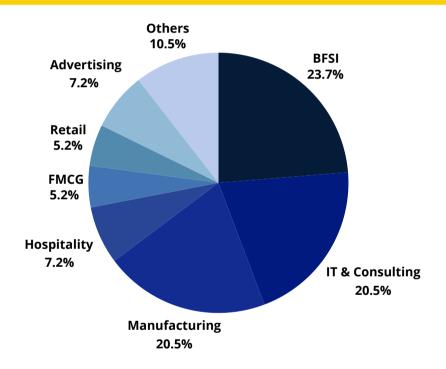

### **SECTOR WISE BREAKDOWN**

The placement season of 2022-24 witnessed a diversity of recruiters across BFSI, IT, FMCG, MANUFACTURING, CONSULTING and others. BFSI emerged as the most sought-after domain accounting for 23.7 % of the total offers received. The other sectors were automobile, energy, telecommunication, manufacturing, and supply chain. The continuous faith of the recruiters have helped this Institute achieve greater milestones.