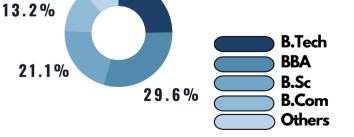

recruiters for their steadfast support.

MDIM remains steadfast in strengthening existing connections with business partners while exploring new opportunities across diverse industries. The final placements for the PGDM class of 2022–24 have been outstanding, marked by an increase in both new recruiters and participating brands.

This accomplishment is a testament to the relentless efforts of our Senior Placement Committee members and the collaborative spirit of our talented group. Without their hard work and cooperation, this milestone would not have been attainable. These collective endeavors underscore our unwavering dedication to our motto of developing thought leaders and change agents, and we take pride in witnessing the MDIM flag soaring high.









### **BATCH DEMOGRAPHICS**













### **PLACEMENT HIGHLIGHTS**



The placement season saw participation from a total of 98 recruiters in various domains such as Strategy, Finance, Marketing, Human Resources, and Supply Chain & Operations.

Final Placements for the academic year 2022-24 have once again affirmed the faith of the industry in the students of MDIM. The students of MDIM also received PPOs & PPIs from various reputed companies across different domains. We are extremely obliged to all our stakeholders including our honorable Acting Director, Prof. (Dr.) Debasis Chanda, PhD., faculty members, alumni students, staffs for ensuring record-breaking placement figures.



### **SECTOR WISE BREAKDOWN**



The placement season of 2022-24 witnessed a diversity of recruiters across BFSI, IT, FMCG, MANUFACTURING, C