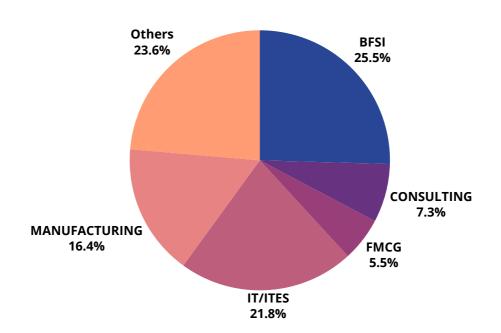

#### **SECTOR WISE BREAKDOWN**

The placement season of 2022-24 witnessed a diversity of recruiters across BFSI, IT, FMCG, MANUFACTURING, CONSULTING and others. BFSI emerged as the most sought-after domain accounting for 25.5 % of the total offers received. The other sectors were automobile, energy, telecommunication, manufacturing, and supply chain. The continuous faith of the recruiters have helped this Institute achieve greater milestones.