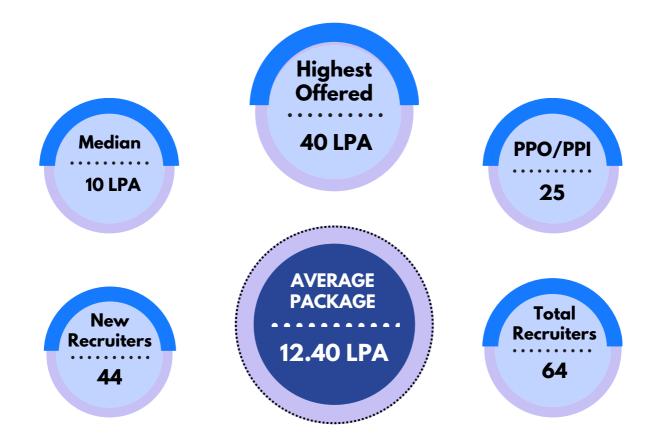

#### **PLACEMENT HIGHLIGHTS**

The placement season saw participation from a total of 56 recruiters in various domains such as Strategy, Finance, Marketing, Human Resources, and Supply Chain & Operations.

Final Placements for the academic year 2022-24 have once again affirmed the faith of the industry in the students of MDIM. The students of MDIM also received PPOs & PPIs from various reputed companies across different domains. We are extremely obliged to all our stakeholders including our honorable Acting Director, Prof. (Dr.) Debasis Chanda, PhD., faculty members, alumni students, staffs for ensuring record-breaking placement figures.