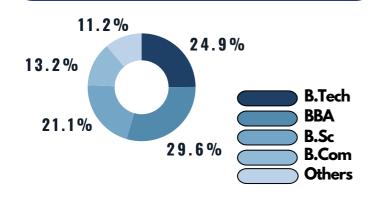

gthening existing connections with business partners while exploring new opportunities across diverse industries. The final placements for the PGDM class of 2022–24 have been outstanding, marked by an increase in both new recruiters and participating brands.

This accomplishment is a testament to the relentless efforts of our Senior Placement Committee members and the collaborative spirit of our talented group. Without their hard work and cooperation, this milestone would not have been attainable. These collective endeavors underscore our unwavering dedication to our motto of developing thought leaders and change agents, and we take pride in witnessing the MDIM flag soaring high.







### **BATCH DEMOGRAPHICS**



**BATCH STRENGTH** 



**GENDER RATIO** 

## ACADEMIC BACKGROUND (22-24)



#### WORK EXPERIENCE







#### **PLACEMENT HIGHLIGHTS**



The placement season saw participation from a total of 56 recruiters in various domains such as Strategy, Finance, Marketing, Human Resources, and Supply Chain & Operations.

Final Placements for the academic year 2022-24 have once again affirmed the faith of the industry in the students of MDIM. The students of MDIM also received PPOs & PPIs from various reputed companies across different domains. We are extremely obliged to all our stakeholders including our honorable Acting Director, Prof. (Dr.) Debasis Chanda, PhD., faculty members, alumni students, staffs for ensuring record-breaking placement figures.



#### **SECTOR WISE BREAKDOWN**



The placement season of 2022-24 witnessed a diversity of recruiters across BFSI, IT,