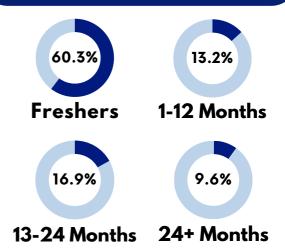

tions with business partners while exploring new opportunities across diverse industries. The final placements for the PGDM class of 2022–24 have been outstanding, marked by an increase in both new recruiters and participating brands.

This accomplishment is a testament to the relentless efforts of our Senior Placement Committee members and the collaborative spirit of our talented group. Without their hard work and cooperation, this milestone would not have been attainable. These collective endeavors underscore our unwavering dedication to our motto of developing thought leaders and change agents, and we take pride in witnessing the MDIM flag soaring high.







### **BATCH DEMOGRAPHICS**



**BATCH STRENGTH** 



**GENDER RATIO** 

## ACADEMIC BACKGROUND (22-24)



#### WORK EXPERIENCE







#### **PLACEMENT HIGHLIGHTS**



The placement season saw participation from a total of 56 recruiters in various domains such as Strategy, Finance, Marketing, Human Resources, and Supply Chain & Operations.

Final Placements for the academic year 2022-24 have once again affirmed the faith of the industry in the students of MDIM. The students of MDIM also received PPOs & PPIs from various reputed companies across different domains. We are extremely obliged to all our stakeholders including our honorable Acting Director, Prof. (Dr.) Debasis Chanda, PhD., faculty members, alumni students, staffs for ensuring record-breaking placement figures.



#### **SECTOR WISE BREAKDOWN**



The placement season of 2022-24 witnessed a diversity of recruiters across BFSI, IT, FMCG, MANUFACTURING, CON