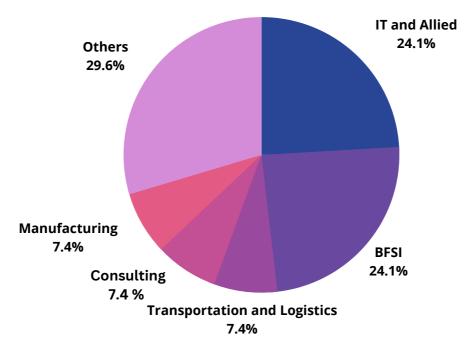

#### **SECTOR WISE BREAKDOWN**

The summer internship placement season of the batch 2022-24 witnessed a plethora of recruiters across BFSI, IT and Allied, Consulting, and others. The noteworthy rise in the variety of roles offered signifies the faith of the industry experts in MDIM. The other sectors included Transportation and Logistics, Advertising, Manufacturing, HR Services, Food and Beverage, Fashion Retail and many more. We would like to express our heartfelt gratitude to all our recruiters for their unwavering support in achieving such milestones.