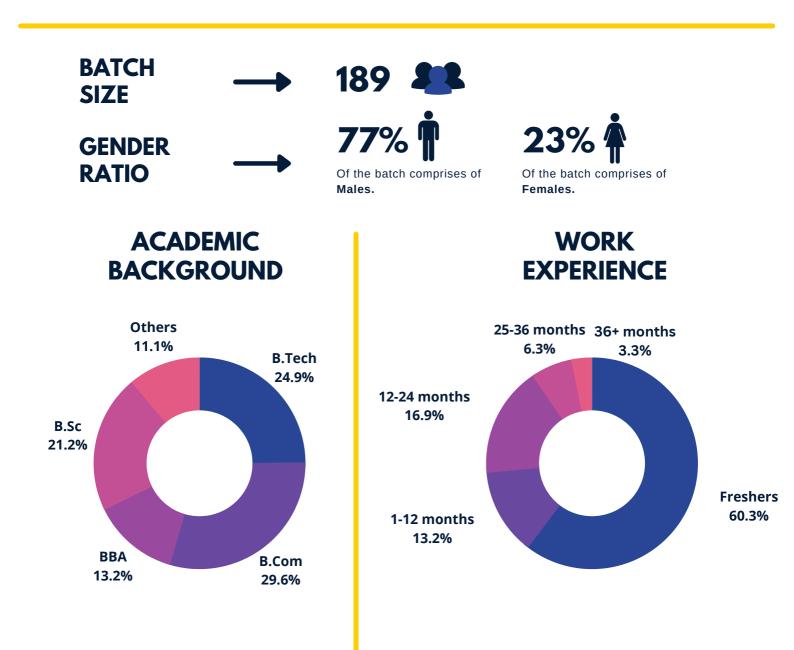

e talent, and groom individuals to become visionary leaders. has achieved triumphant placements in record time. We would like to extend our sincere gratitude professionals to the industry and recruiters for their sustained support and We look cooperation. forward to maintaining our existing associations and exploring new industry domains. The Final Placements of our PGDM batch 2021-23 witnessed a significant rise in new recruiters and the number of brands. The sedulous efforts of our diligent Senior Placement Committee members and our very cooperative batch have borne the fruit of the institution's most awaited success. With these relentless endeavors, we follow our motto of creating thought leaders and change masters and keep our MDIM flag flying high.







#### **BATCH DEMOGRAPHICS**





PAGE 03



### **PLACEMENT HIGHLIGHTS**



The placement season saw participation from a total of 54 recruiters in various domains such as Marketing, Human Resources, Finance, Data Analysis and Supply Chain & Operations.

Summer Placements for the academic year 2022-24 have once again affirmed the faith of the industry in the students of MDIM. We are extremely obliged to all our stakeholders including our honorable Director, Prof. (Dr.) Atmanand, PhD., faculty members, alumni students, staffs for ensuring record-breaking placement figures.





#### **SECTOR WISE BREAKDOWN**



The summer internship placement season of the batch 2022-24 witnessed a plethora of recruiters across BFSI, IT and Allied, Consulting, and others. The noteworthy rise in the variety of roles offered signifies th