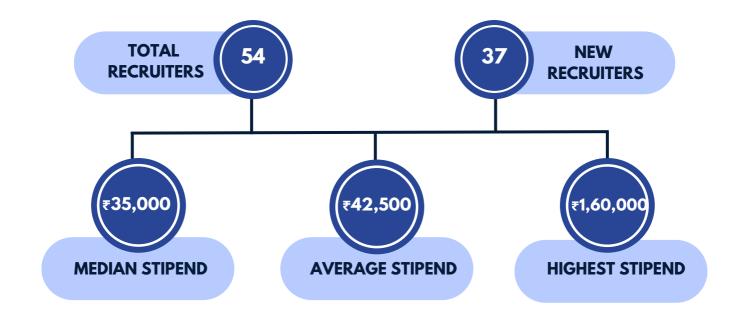

### **PLACEMENT HIGHLIGHTS**

The placement season saw participation from a total of 54 recruiters in various domains such as Marketing, Human Resources, Finance, Data Analysis and Supply Chain & Operations.