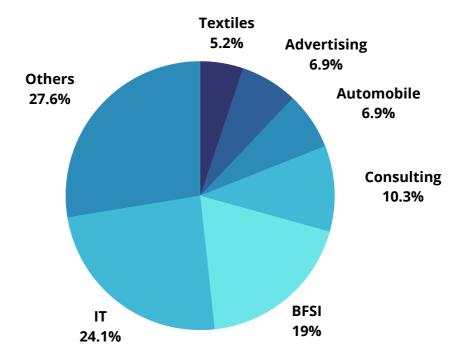

### SECTOR WISE BREAKDOWN

Placement season 2021-23 witnessed major recruiters across BFSI, Management Consulting, and IT. Increase in participation, by IT and BFSI firms, is reinforcing confidence in the talent at MDI Murshidabad. The other sectors were Electronics, Real Estate, Advertising, Manufacturing, Logistics, Retail, Pharmaceuticals and Tourism. We have seen a growth in recruitment across all sectors, with Chemical, Textile and Gaming making a debut this year.