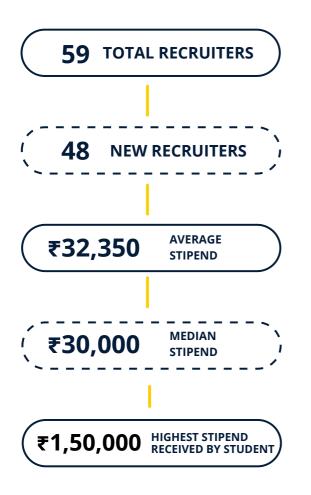

### **PLACEMENT HIGHLIGHTS**

Despite the ongoing pandemic, this year's summer placements saw a rise in the number of brands, diversified roles and domains. We saw a rise in the participation of first-time recruiters and had continued support from the previous year recruiters.