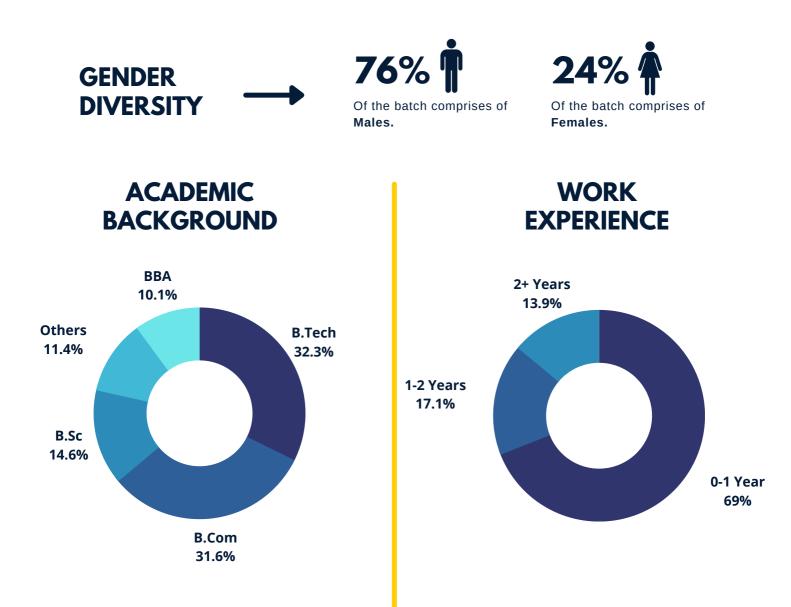

g ecosystem, Management Development Institute (MDI) Murshidabad, once again has created history by achieving record placements in record time. We would like to thank industry professionals for their constant support and cooperation. We look maintaining forward to our existing associations and exploring new industry domains.

With immense pleasure, we feel proud to announce our success in achieving successful and record Summer Internship of our PGDM 2021-23. This year's placements saw a significant increase in the new recruiters and the number of brands.

The success is attributable to the relentless efforts put in by our very cooperative batch and our hard-working junior placement committee members who contributed to the institution's most awaited success.

99





### BATCH DEMOGRAPHICS





### **PLACEMENT HIGHLIGHTS**



Despite the ongoing pandemic, this year's summer placements saw a rise in the number of brands, diversified roles and domains. We saw a rise in the participation of first-time recruiters and had continued support from the previous year recruiters.

The Batch of PGDM 2023 put up a stellar show enabling them to bag niche roles.

We are obliged to the constant blessings of our Director Prof.(Dr.) Atmanand, Dean, and Faculty Members for their unwavering support and are grateful to MDI alumni.





### SECTOR WISE BREAKDOWN



Placement season 2021-23 witnessed major recruiters across BFSI, Management Consulting, and IT. Increase in participation, by IT and BFSI firms, is reinforcing confidence in the talent at MDI Murshidabad. The other sectors were Electron