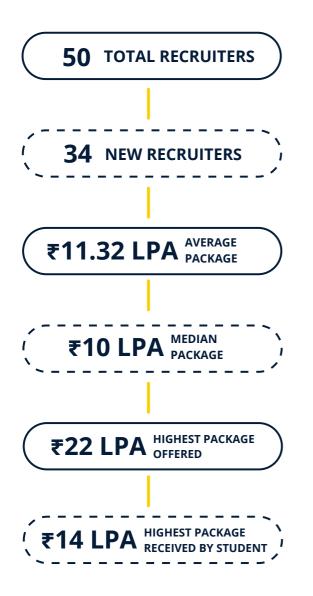

## PLACEMENT HIGHLIGHTS

Despite the ongoing pandemic, this year's final placements saw a rise in the number of brands, diversified roles and domains. We saw a rise in the participation of first-time recruiters and had continued support from the previous year recruiters.

The Batch of PGDM 2022 put up a stellar show enabling them to bag niche roles.

We are obliged to the constant blessings of our Director Prof.(Dr.) Atmanand, Dean, and Faculty Members for their unwavering support and are grateful to MDI alumni.