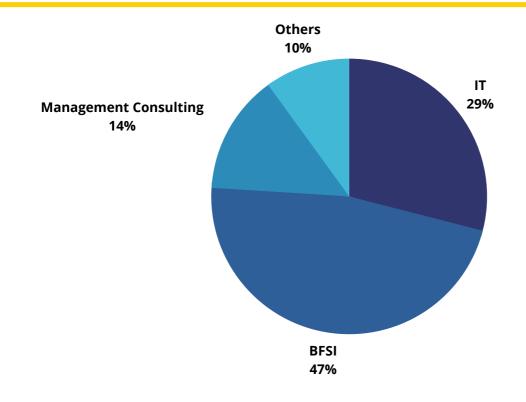

SECTOR WISE BREAKDOWN

Placement season 2020-22 witnessed major recruiters across BFSI, Management Consulting, and IT. Incremental participation by IT and BFSI firms is reinforcing a confidence on the talent at MDI Murshidabad. The other sectors were HR consulting, Automobile, Manufacturing, Supply Chain, HRMS, FMCG, Retail, E-Commerce and Edtech. We have seen a growth of recruitment across all sectors, with HRMS making a debut this year.