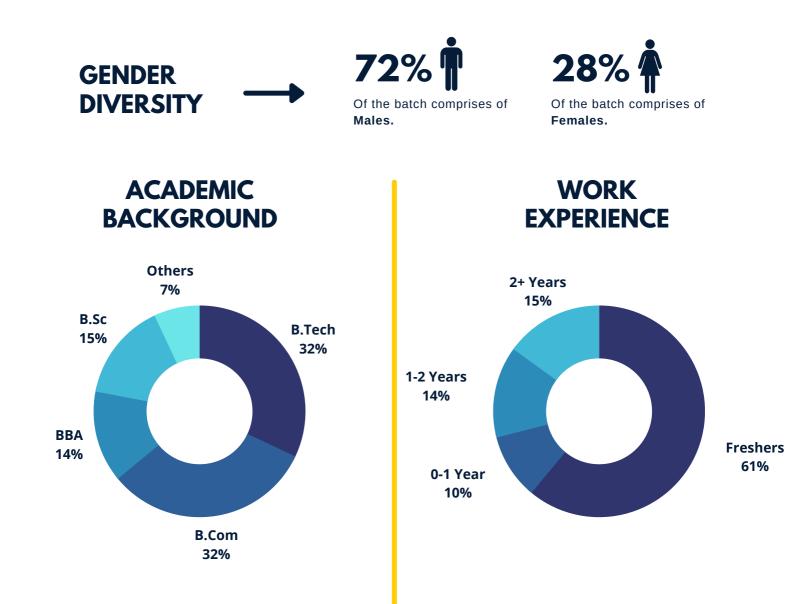

ain has created history by achieving record placements in record time. We would like to thank industry professionals for their constant support and cooperation. We look forward to maintaining our existing associations and exploring new industry domains.

With immense pleasure, we feel proud to announce our success in achieving successful and record Final Placements of our PGDM 2020-22, as of 19th Jan 2022. This year's placements saw a significant increase in the new recruiters and the number of brands.

The success is attributable to the relentless efforts put in by our very cooperative batch, our hard-working senior placement committee members and our Placement Officer who contributed to the institution's most awaited success.

FINAL PLACEMENT REPORT 2020-2022





## BATCH DEMOGRAPHICS





## PLACEMENT HIGHLIGHTS



Despite the ongoing pandemic, this year's final placements saw a rise in the number of brands, diversified roles and domains. We saw a rise in the participation of first-time recruiters and had continued support from the previous year recruiters.

The Batch of PGDM 2022 put up a stellar show enabling them to bag niche roles.

We are obliged to the constant blessings of our Director Prof.(Dr.) Atmanand, Dean, and Faculty Members for their unwavering support and are grateful to MDI alumni.





SECTOR WISE BREAKDOWN



Placement season 2020-22 witnessed major recruiters across BFSI, Management Consulting, and IT. Incremental participation by IT and BFSI firms is reinforcing a confidence on the talent at MDI Murshidabad. The other sectors were HR consulting, Aut