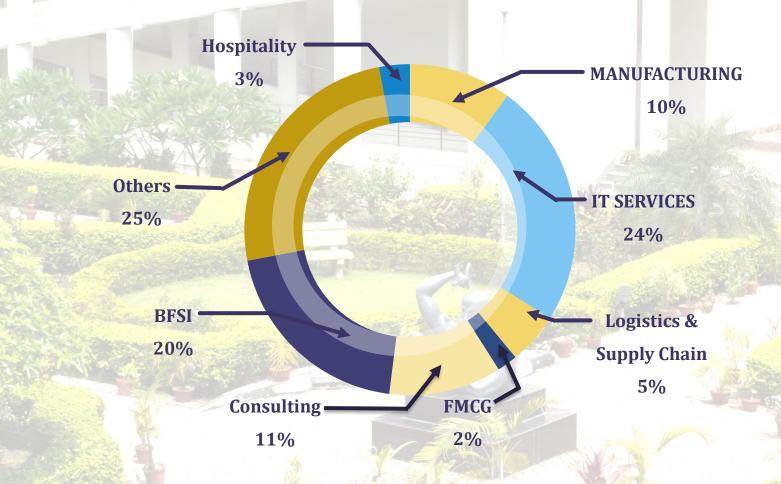

#### Sector Wise Categorization

Placement season 2018-20 witnessed recruiters majorly across sectors such as BFSI, Consulting, IT Services and Logistics & Supply Chain. Recruiters from some new sectors were also part of placement season, this year, that is from Real Estate, Manufacturing, Media & Communication.

The significant improvement in sector wise variety is indeed commendable.

We have seen an overwhelming increase in number of new recruiters willing to partner with MDI Murshidabad and we look forward to maintaining mutually beneficial relationship with our existing and prominent recruiters.