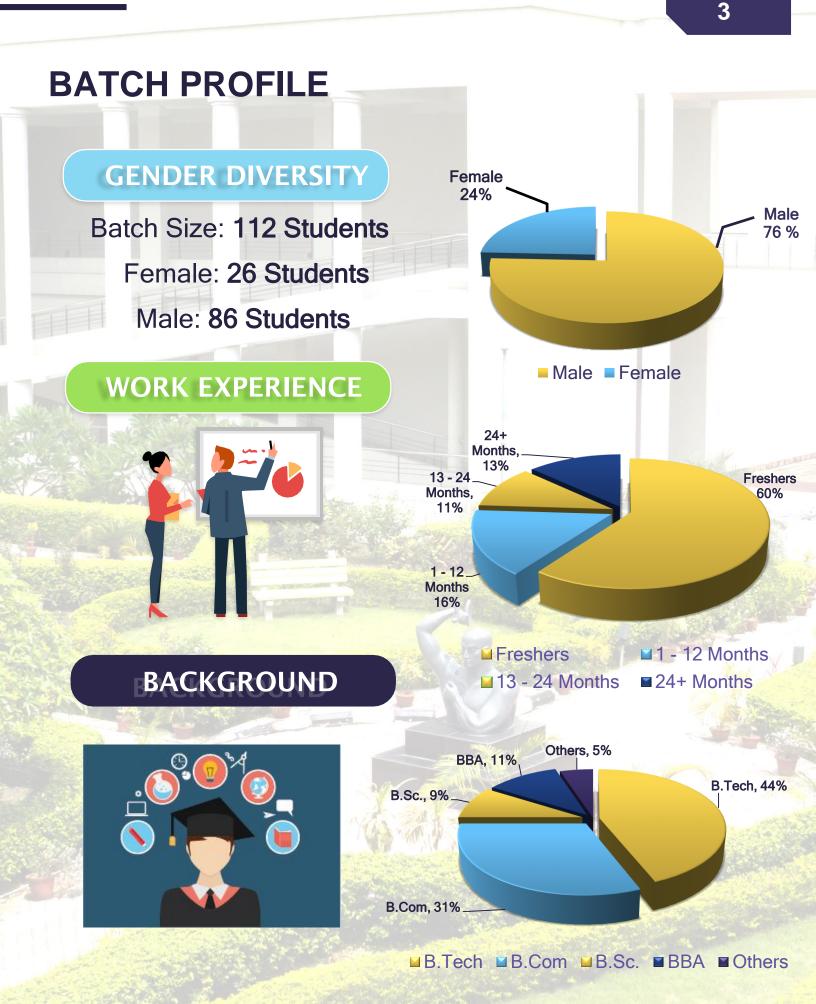

## PLACEMENT COMMITTEE

With immense pleasure, we feel proud to announce our success in achieving record placements of our PGDM 2018-20 Batch, as on 29<sup>th</sup> Feb, 2020. This year's placements saw a significant increase in the highest package offered and the number of recruiters.

The success is attributable to the relentless efforts put in by our very cooperative batch and our hard-working placement committee members who contributed to the institution's most awaited success.

## PLACEMENT'S HIGHLIGHTS

We achieved a threefold increase in the number of recruiters, commensurate with the increase in the batch size of PGDM 2018-20.

We were offered roles across various domains that is, Marketing, Operations, Finance,