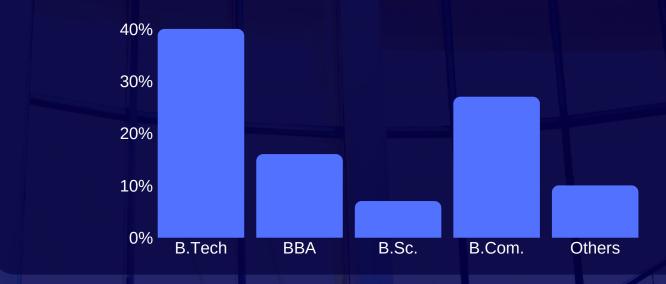

## **EDUCATIONAL BACKGROUND**

Each year, MDI Murshidabad lays emphasis on hosting students from various academic backgrounds. This year saw students enrolling from Arts, Commerce, Science, Hospitality and other diverse backgrounds.