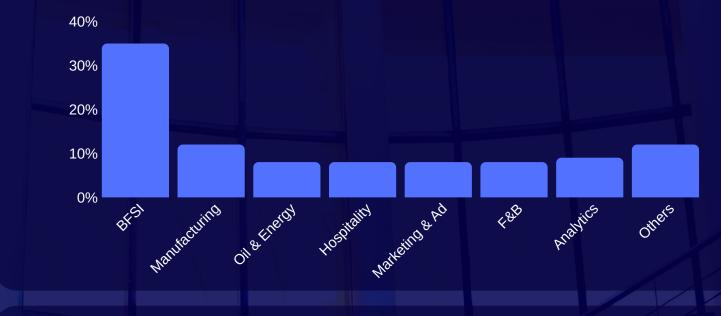

## **SECTOR WISE DIVISION**

Placement season 2017-19 witnessed esteemed recruiters across all the sectors and maximum number of recruiters were from BFSI sector followed by Manufacturing and Consumer Goods & Services.

This year we have also seen onset of new recruiters from MNC's and Analytics domain.