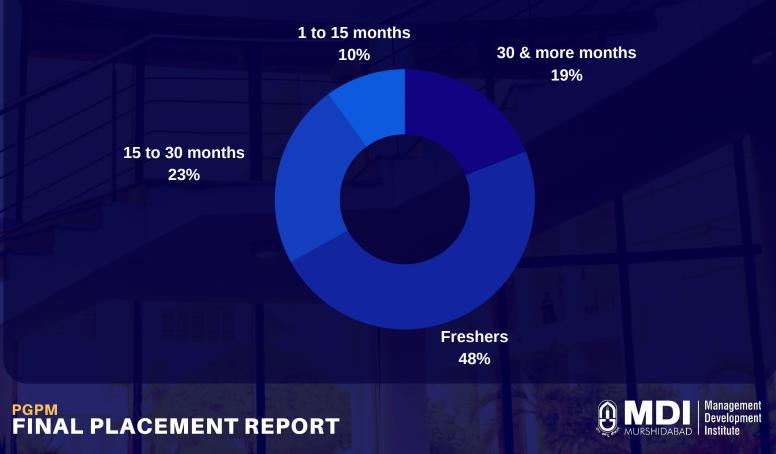

## WORK EXPERIENCE

The batch of PGP 2017-19 possessed a strong academic background and above 50% of the batch had prior work experience with an average of 24 months in industries like Energy, Manufacturing, IT, Power, Telecom, etc.